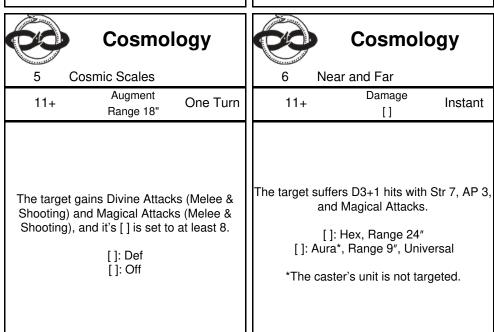

| 8+ Universal One Turn Range 18" One Turn 6+ Range 24" Instant 9+ Universal One Turn Range 24" One Turn 10+ Missile Instant Damage Range 24"  The target must reroll [] to-wound rolls, except natural rolls of []. | Cosmology                                                                                 | Cosmology                                                                                                                           | Cosmology                               | Cosmology                                                                                                                                                                               |
|--------------------------------------------------------------------------------------------------------------------------------------------------------------------------------------------------------------------|-------------------------------------------------------------------------------------------|-------------------------------------------------------------------------------------------------------------------------------------|-----------------------------------------|-----------------------------------------------------------------------------------------------------------------------------------------------------------------------------------------|
|                                                                                                                                                                                                                    | The target must reroll [] to-wound rolls, except natural rolls of [].  []: Failed []: '1' | Range 24"  If the target is Shaken, it stops being Shaken. If the target is not Shaken, it must take a Panic Test.  []: Hex, Damage | The target's Cha and Mob are set to []. | 10+ Missile Damage Range 24"  The target suffers 2D6 hits with Str 4, AP 0, and Magical Attacks. Successful [] against wounds caused by this spell must be rerolled.  []: Special Saves |