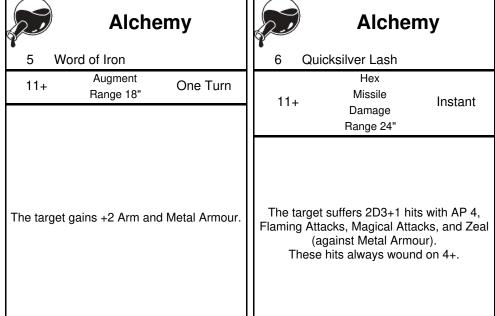

|                                                                                                                                           | Alchemy                                   |                                                           | Alchemy                   | Alchemy                                                               |                      |                                                                                                                  | Alchemy        |                     |          |
|-------------------------------------------------------------------------------------------------------------------------------------------|-------------------------------------------|-----------------------------------------------------------|---------------------------|-----------------------------------------------------------------------|----------------------|------------------------------------------------------------------------------------------------------------------|----------------|---------------------|----------|
| 1 Molter Copper                                                                                                                           |                                           | 2 Co                                                      | rruption of Tin           | 3 Living Steel                                                        |                      |                                                                                                                  | 4 Wall of Lead |                     |          |
|                                                                                                                                           | Hex<br>Missile                            | 7+                                                        | Hex<br>Range 24" One Turn | 8+                                                                    | Augment<br>Range 18" | One Turn                                                                                                         | 8+             | Ground<br>Range 24" | One Turn |
| 8+                                                                                                                                        | Damage Instant<br>Replicable<br>Range 18" |                                                           |                           |                                                                       |                      |                                                                                                                  |                |                     |          |
| The target suffers D3+1 hits with AP 4, Flaming Attacks, Magical Attacks, and Zeal (against Metal Armour). These hits always wound on 4+. |                                           | The target suffers –1 Arm, -1 Agi and gains Metal Armour. |                           | The target gains +1 to hit and Magical<br>Attacks (Melee & Shooting). |                      | Place a Wall Terrain Feature with dimensions 1×6" on the target. Remove the Terrain Feature when the spell ends. |                |                     |          |
|                                                                                                                                           | Alchemy                                   |                                                           | Alchemy                   |                                                                       |                      |                                                                                                                  |                |                     |          |