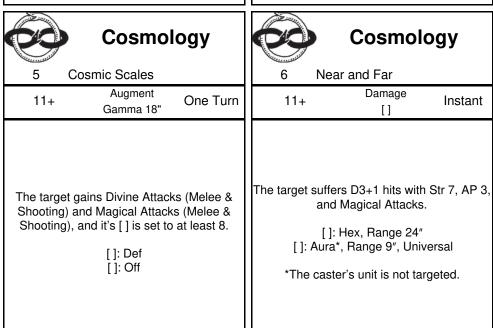

| Cosmology  1 Weal and Woe                                                                                         | Cosmology  2 Hearts and Minds                                                                                                        | Cosmology  3 Truth of Time                              | Cosmology  4 Ice and Fire                                                                                                                                                  |
|-------------------------------------------------------------------------------------------------------------------|--------------------------------------------------------------------------------------------------------------------------------------|---------------------------------------------------------|----------------------------------------------------------------------------------------------------------------------------------------------------------------------------|
| 8+ Universal One Turn Gamma 18"                                                                                   | 6+ [] Instant                                                                                                                        | 9+ Universal One Turn Gamma 24"                         | 4 Ice and Fire  Hex  10+  Damage  Gamma 24"                                                                                                                                |
| The target must reroll [] to-wound rolls, except natural rolls of [].  []: Failed []: '1'  []: Successful []: '6' | If the target is Shaken, it stops being Shaken. If the target is not Shaken, it must take a Panic Test.  []: Hex, Damage []: Augment | The target's Cha and Mob are set to [].  []: 8"  []: 3" | The target suffers 2D6 hits with Str 4, AP 0, and Magical Attacks. Successful [] against wounds caused by this spell must be rerolled.  []: Special Saves []: Armour Saves |