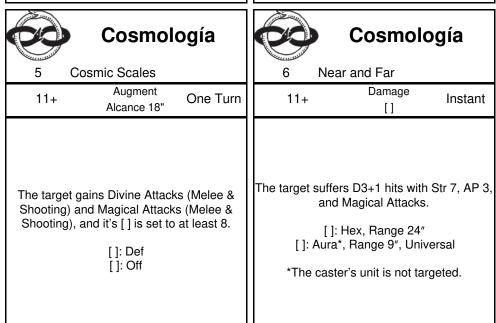

| Cosmología                                                                                                        | Cosmología                                                                                                                           | Cosmología                                            | Cosmología                                                                                                                                                                 |
|-------------------------------------------------------------------------------------------------------------------|--------------------------------------------------------------------------------------------------------------------------------------|-------------------------------------------------------|----------------------------------------------------------------------------------------------------------------------------------------------------------------------------|
| 1 Weal and Woe  8+ Universal One Turn Alcance 18"                                                                 | 2 Hearts and Minds  6+ [] Alcance 24"  Instant                                                                                       | 3 Truth of Time 9+ Universal One Turn Alcance 24"     | 4 Ice and Fire  Hex  10+ Missile Damage Alcance 24"                                                                                                                        |
| The target must reroll [] to-wound rolls, except natural rolls of [].  []: Failed []: '1'  []: Successful []: '6' | If the target is Shaken, it stops being Shaken. If the target is not Shaken, it must take a Panic Test.  []: Hex, Damage []: Augment | The target's Cha and Mob are set to []. []: 8" []: 3" | The target suffers 2D6 hits with Str 4, AP 0, and Magical Attacks. Successful [] against wounds caused by this spell must be rerolled.  []: Special Saves []: Armour Saves |